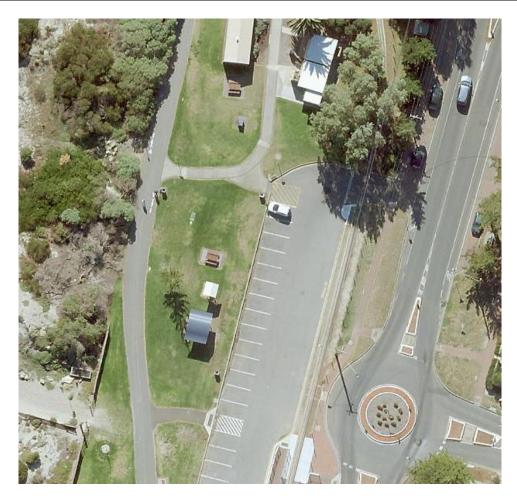

## Adjacent to Paxton St

| Power                                 | N                                              |  |  |  |
|---------------------------------------|------------------------------------------------|--|--|--|
| Water                                 | N                                              |  |  |  |
| Restrictions                          | No pegs into ground                            |  |  |  |
| Toilets - Qty                         | Mens - 2 Womens - 2 Disabled - 1               |  |  |  |
| Toilets – access                      | Day time                                       |  |  |  |
| Parking                               | Carpark                                        |  |  |  |
| Playground                            | No                                             |  |  |  |
| BBQ                                   | Yes                                            |  |  |  |
| Other facilities                      |                                                |  |  |  |
| Gate Access                           | Reserve Use Permit required for vehicle access |  |  |  |
| Map Link                              | Semaphore South on Google Maps                 |  |  |  |
| General Conditions of Hire – Reserves |                                                |  |  |  |
| Submit a booking enquiry              |                                                |  |  |  |