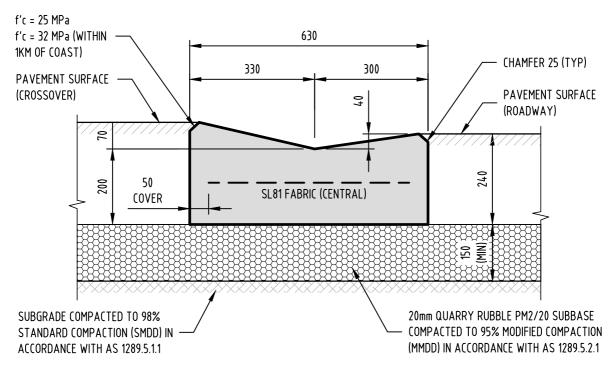

## DRIVEWAY CROSSOVER INVERT (INDUSTRIAL)

SCALE: 1:10

TOOLED JOINTS TO BE PROVIDED @ 3000 c/c ALL KERBING TO COMPLY WITH AS 2876:2000

DETAIL TO BE READ IN CONJUNCTION WITH STANDARD DETAILS SK1007, SK1008, SK1009, SK1010

## STANDARD DETAIL

DRIVEWAY CROSSOVER INVERT (RESIDENTIAL)
DRIVEWAY CROSSOVER INVERT (INDUSTRIAL)

| File Name |             |
|-----------|-------------|
| SK1006    |             |
| Revised   | 04 JAN 2018 |
| Approved  | A.WOOD      |
| Revision  | C           |