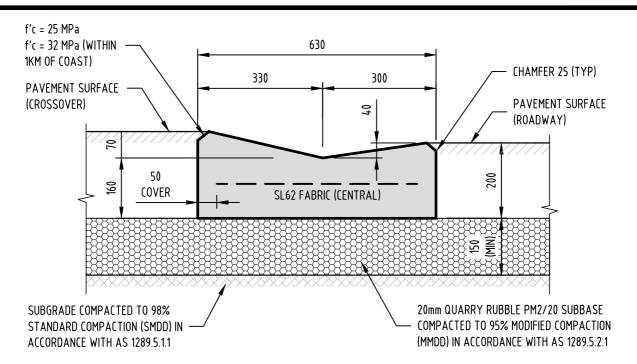

## DRIVEWAY CROSSOVER INVERT (RESIDENTIAL)

SCALE: 1:10

TOOLED JOINTS TO BE PROVIDED @ 3000 c/c

ALL KERBING TO COMPLY WITH AS 2876:2000

DETAIL TO BE READ IN CONJUNCTION WITH STANDARD DETAILS SK1007, SK1008, SK1009, SK1010

## STANDARD DETAIL

DRIVEWAY CROSSOVER INVERT (RESIDENTIAL)
DRIVEWAY CROSSOVER INVERT (INDUSTRIAL)

| File Name |             |
|-----------|-------------|
| SK1006    |             |
| Revised   | 04 JAN 2018 |
| Approved  | A.WOOD      |
| Revision  | C           |