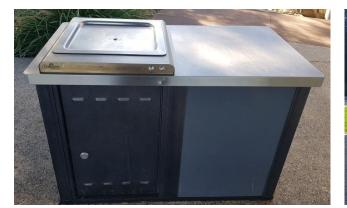

## Klemzig Reserve OG Road, Klemzig

| Power            | No                                             |
|------------------|------------------------------------------------|
| Water            | Water fountain at playground                   |
| Toilets          | 1x Exeloo                                      |
| Parking          | Carpark                                        |
| Playground       | Yes – not fenced                               |
| BBQ              | 2x single plate BBQs                           |
| Other facilities | 2x pergolas with table and benches             |
|                  | 1/2 court basketball                           |
|                  | 2x Tennis courts open to the public            |
| Gate Access      | Reserve Use Permit required for vehicle access |
| Size             | 3400m <sup>2</sup>                             |
| Map link         | Klemzig Reserve on Google Maps                 |
|                  |                                                |
| Council website  | Conditions of Hire - Reserves                  |
|                  | Submit a Booking Enquiry                       |