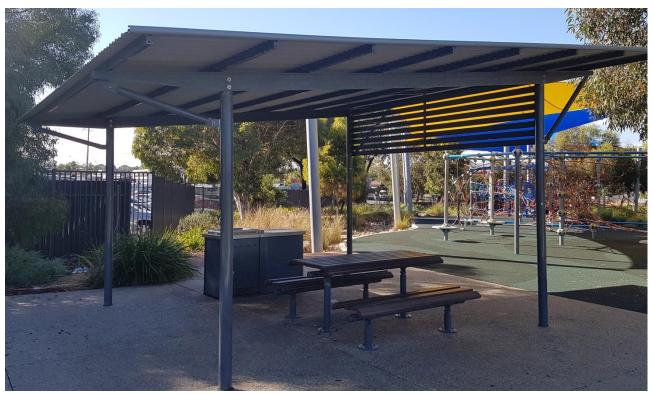

## Klemzig Reserve OG Road, Klemzig

| Power            | No                                             |
|------------------|------------------------------------------------|
| Water            | Water fountain at playground                   |
| Toilets          | 1x Exeloo                                      |
| Parking          | Carpark                                        |
| Playground       | Yes – not fenced                               |
| BBQ              | 2x single plate BBQs                           |
| Other facilities | 2x pergolas with table and benches             |
|                  | 1/2 court basketball                           |
|                  | 2x Tennis courts open to the public            |
| Gate Access      | Reserve Use Permit required for vehicle access |
| Size             | 3400m <sup>2</sup>                             |
| Map link         | Klemzig Reserve on Google Maps                 |
|                  |                                                |
| Council website  | Conditions of Hire - Reserves                  |
|                  | Submit a Booking Enquiry                       |