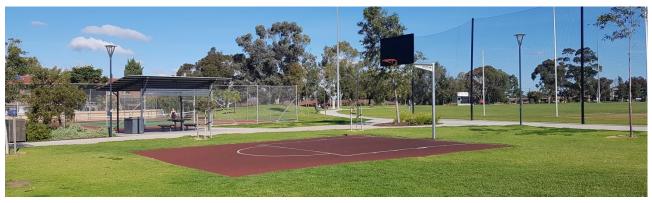

## Klemzig Reserve OG Road, Klemzig

| Power            | No                                             |
|------------------|------------------------------------------------|
| Water            | Water fountain at playground                   |
| Toilets          | 1x Exeloo                                      |
| Parking          | Carpark                                        |
| Playground       | Yes – not fenced                               |
| BBQ              | 2x single plate BBQs                           |
| Other facilities | 2x pergolas with table and benches             |
|                  | 1/2 court basketball                           |
|                  | 2x Tennis courts open to the public            |
| Gate Access      | Reserve Use Permit required for vehicle access |
| Size             | 3400m <sup>2</sup>                             |
| Map link         | Klemzig Reserve on Google Maps                 |
|                  |                                                |
| Council website  | Conditions of Hire - Reserves                  |
|                  | Submit a Booking Enquiry                       |