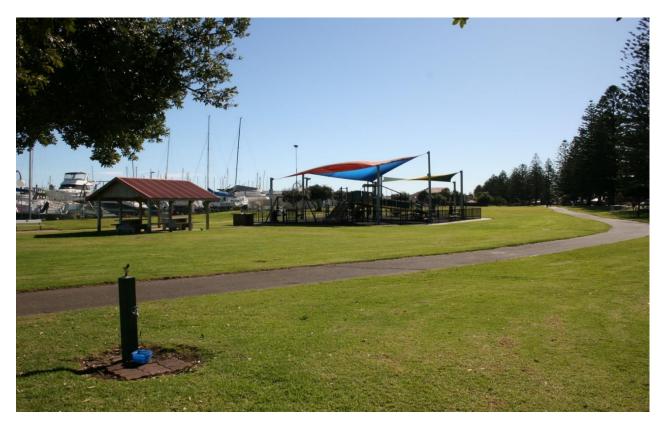

## Fotheringham Reserve Lady Gowrie Dr, North Haven

| Power            | Yes - next to gym equipment                                    |
|------------------|----------------------------------------------------------------|
| Water            | 1x near playground                                             |
|                  | 1x near marina                                                 |
| Toilets          | 2x unisex toilets behind Beach Pit Café – open during day time |
| Parking          | On street                                                      |
| Playground       | Yes – fenced                                                   |
| BBQ              | Single plate BBQ near playground                               |
|                  | Single plate BBQ near marina                                   |
| Other facilities | Gym equipment                                                  |
| Gate Access      | Reserve Use Permit required for vehicle access                 |
| Size             | 9594m <sup>2</sup>                                             |
| Map Link         | Fotheringham Reserve on Google Maps                            |
| Council website  | Conditions of Hire - Reserves                                  |
|                  | Submit a Booking Enquiry                                       |