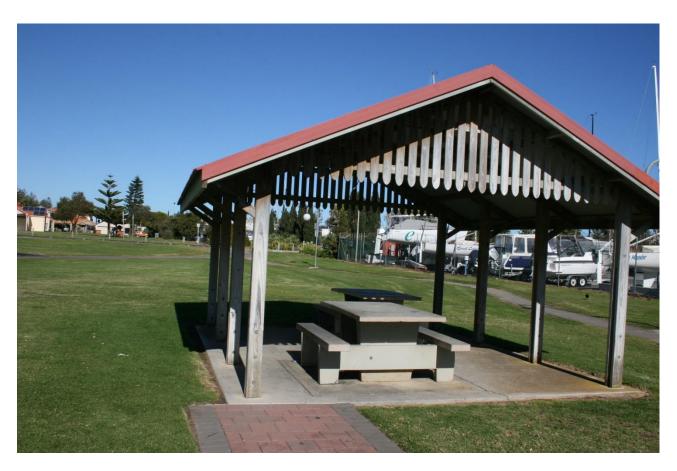

## Fotheringham Reserve Lady Gowrie Dr, North Haven

| Power            | Yes - next to gym equipment                                    |
|------------------|----------------------------------------------------------------|
| Water            | 1x near playground                                             |
|                  | 1x near marina                                                 |
| Toilets          | 2x unisex toilets behind Beach Pit Café – open during day time |
| Parking          | On street                                                      |
| Playground       | Yes – fenced                                                   |
| BBQ              | Single plate BBQ near playground                               |
|                  | Single plate BBQ near marina                                   |
| Other facilities | Gym equipment                                                  |
| Gate Access      | Reserve Use Permit required for vehicle access                 |
| Size             | 9594m <sup>2</sup>                                             |
| Map Link         | Fotheringham Reserve on Google Maps                            |
| Council website  | Conditions of Hire - Reserves                                  |
|                  | Submit a Booking Enquiry                                       |