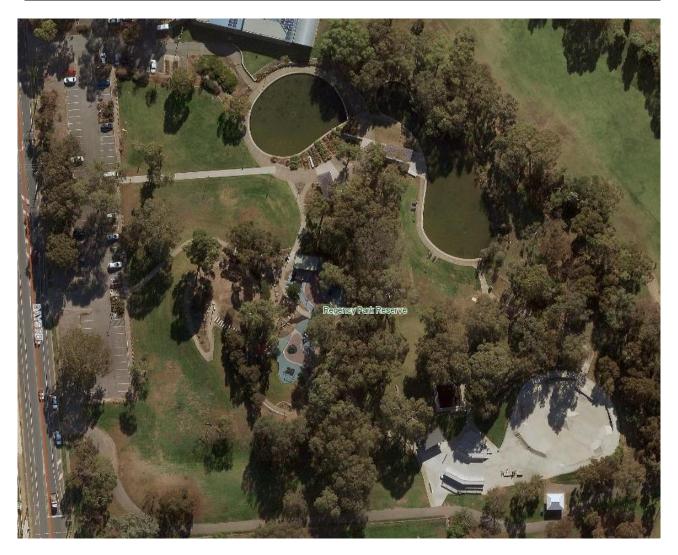

## Bookable Space - Shelter w/ BBQ between playspace & skate park

Gate Access – Off Days Rd (Reserve Use Permit required for vehicle access)