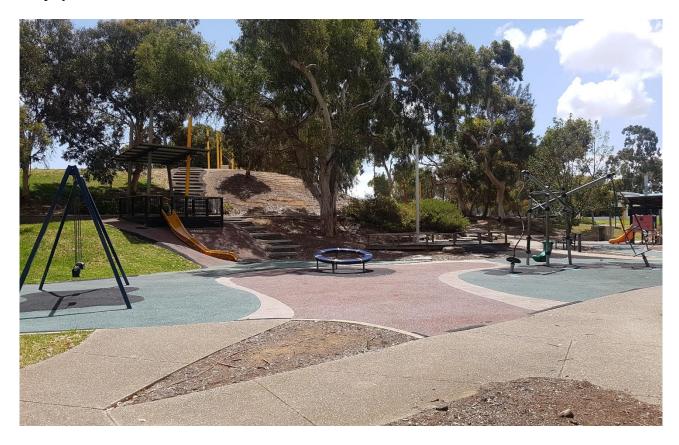

|
| Other facilities | Ponds                                                      |
|                  | Skate Park                                                 |
|                  | Basketball hoop                                            |
| Gate Access      | Reserve Use Permit required for vehicle access off Days Rd |
| Map Link         | Regency Park Reserve on Google Maps                        |
| Council website  | Conditions of Hire - Reserves                              |
|                  | Submit a Booking Enquiry                                   |



## Bookable Space - Shelter w/ BBQ between playspace & skate park







Gate Access – Off Days Rd (Reserve Use Permit required for vehicle access)



## Playspace





## **Skate Park**







## Two non-bookable shelters with BBQ