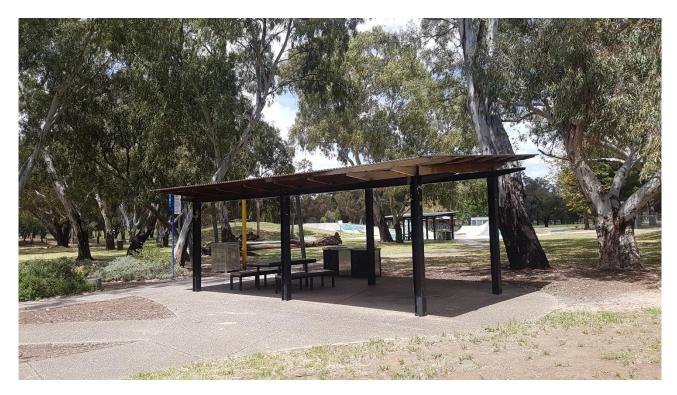

ound       | Yes – not fenced                                           |
| BBQ              | Yes                                                        |
| Other facilities | Ponds                                                      |
|                  | Skate Park                                                 |
|                  | Basketball hoop                                            |
| Gate Access      | Reserve Use Permit required for vehicle access off Days Rd |
| Map Link         | Regency Park Reserve on Google Maps                        |
| Council website  | Conditions of Hire - Reserves                              |
|                  | Submit a Booking Enquiry                                   |



## Bookable Space - Shelter w/ BBQ between playspace & skate park







Gate Access – Off Days Rd (Reserve Use Permit required for vehicle access)



## Playspace





## **Skate Park**







## Two non-bookable shelters with BBQ