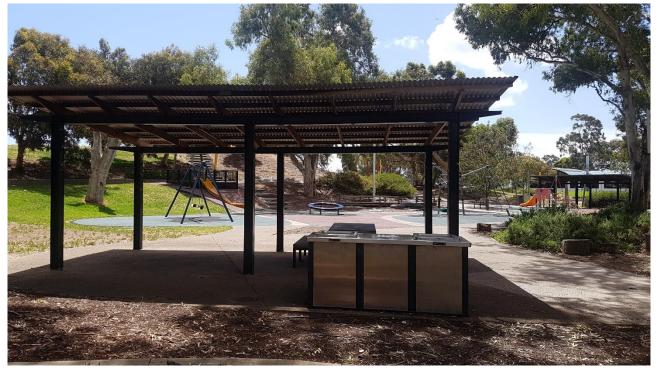

nd       | Yes – not fenced                                           |
| BBQ              | Yes                                                        |
| Other facilities | Ponds                                                      |
|                  | Skate Park                                                 |
|                  | Basketball hoop                                            |
| Gate Access      | Reserve Use Permit required for vehicle access off Days Rd |
| Map Link         | Regency Park Reserve on Google Maps                        |
| Council website  | Conditions of Hire - Reserves                              |
|                  | Submit a Booking Enquiry                                   |



## Bookable Space - Shelter w/ BBQ between playspace & skate park







Gate Access – Off Days Rd (Reserve Use Permit required for vehicle access)



## Playspace





## **Skate Park**







## Two non-bookable shelters with BBQ