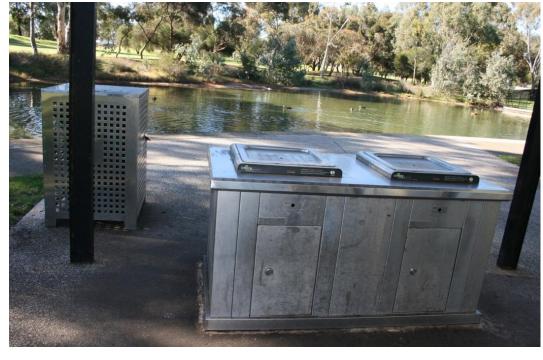

| Power            | No                                                         |
|------------------|------------------------------------------------------------|
| Water            | No                                                         |
| Toilets - Qty    | Mens - 1 Womens - 1 Disabled - 1 (near the Skate Park)     |
| Toilets – access | Daytime                                                    |
| Parking          | Carpark                                                    |
| Playground       | Yes – not fenced                                           |
| BBQ              | Yes                                                        |
| Other facilities | Ponds                                                      |
|                  | Skate Park                                                 |
|                  | Basketball hoop                                            |
| Gate Access      | Reserve Use Permit required for vehicle access off Days Rd |
| Map Link         | Regency Park Reserve on Google Maps                        |
| Council website  | Conditions of Hire - Reserves                              |
|                  | Submit a Booking Enquiry                                   |