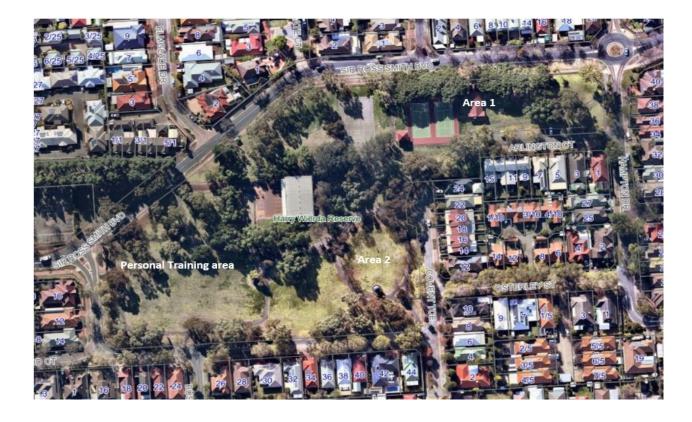

| Power                         | Yes - 3x plugs in pergola area                 |
|-------------------------------|------------------------------------------------|
| Water                         | Water fountain & tap near the tennis courts    |
| Toilets - access              | Mens - 1 Womens - 1 Disabled - 1 open 24/7     |
| Parking                       | Street parking                                 |
| Playground                    | x2 Yes – fenced                                |
| BBQ                           | Single plate BBQ near the playground           |
| Bookable spaces               | Area 1 – The Old Dairy near the playground     |
|                               | Area 2 –Gazebo & surrounding grassed area      |
|                               | Personal Training area                         |
| Other facilities              | 2x tennis courts – open                        |
|                               | Basketball court – open                        |
| Gate Access                   | Reserve Use Permit required for vehicle access |
| Size                          | 32,140m <sup>2</sup>                           |
| Map Link                      | Harry Wierda Reserve on Google Maps            |
| Conditions of Hire - Reserves |                                                |
| Submit a booking enquiry      |                                                |

Area 1 - Shelter & BBQ near playground

Hire does not reserve the playground – this is open to the public to share.

Area 2 – Gazebo and surrounding grassed area