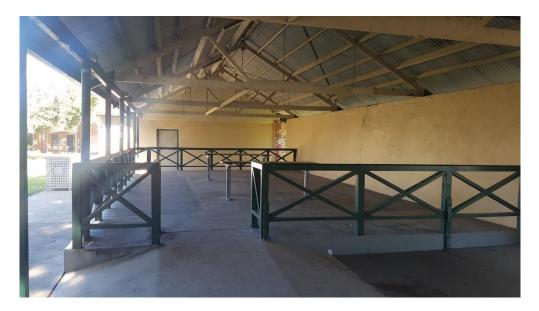

| Power                         | Yes - 3x plugs in pergola area                 |
|-------------------------------|------------------------------------------------|
| Water                         | Water fountain & tap near the tennis courts    |
| Toilets - access              | Mens - 1 Womens - 1 Disabled - 1 open 24/7     |
| Parking                       | Street parking                                 |
| Playground                    | x2 Yes – fenced                                |
| BBQ                           | Single plate BBQ near the playground           |
| Bookable spaces               | Area 1 – The Old Dairy near the playground     |
|                               | Area 2 –Gazebo & surrounding grassed area      |
|                               | Personal Training area                         |
| Other facilities              | 2x tennis courts – open                        |
|                               | Basketball court – open                        |
| Gate Access                   | Reserve Use Permit required for vehicle access |
| Size                          | 32,140m <sup>2</sup>                           |
| Map Link                      | Harry Wierda Reserve on Google Maps            |
| Conditions of Hire - Reserves |                                                |
| Submit a booking enquiry      |                                                |

Area 1 - Shelter & BBQ near playground

Hire does not reserve the playground – this is open to the public to share.

Area 2 – Gazebo and surrounding grassed area