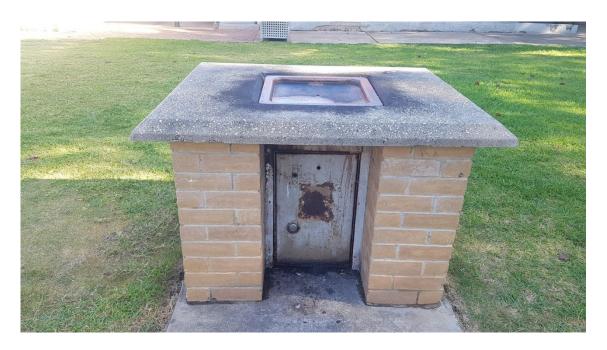

| Power                         | Yes - 3x plugs in pergola area                 |
|-------------------------------|------------------------------------------------|
| Water                         | Water fountain & tap near the tennis courts    |
| Toilets - access              | Mens - 1 Womens - 1 Disabled - 1 open 24/7     |
| Parking                       | Street parking                                 |
| Playground                    | x2 Yes – fenced                                |
| BBQ                           | Single plate BBQ near the playground           |
| Bookable spaces               | Area 1 – The Old Dairy near the playground     |
|                               | Area 2 –Gazebo & surrounding grassed area      |
|                               | Personal Training area                         |
| Other facilities              | 2x tennis courts – open                        |
|                               | Basketball court – open                        |
| Gate Access                   | Reserve Use Permit required for vehicle access |
| Size                          | 32,140m <sup>2</sup>                           |
| Map Link                      | Harry Wierda Reserve on Google Maps            |
| Conditions of Hire - Reserves |                                                |
| Submit a booking enquiry      |                                                |

Area 1 - Shelter & BBQ near playground

Hire does not reserve the playground – this is open to the public to share.

Area 2 – Gazebo and surrounding grassed area