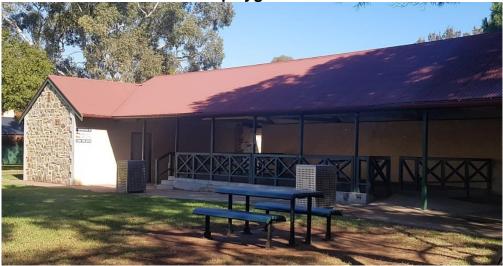

| Power                         | Yes - 3x plugs in pergola area                 |
|-------------------------------|------------------------------------------------|
| Water                         | Water fountain & tap near the tennis courts    |
| Toilets - access              | Mens - 1 Womens - 1 Disabled - 1 open 24/7     |
| Parking                       | Street parking                                 |
| Playground                    | x2 Yes – fenced                                |
| BBQ                           | Single plate BBQ near the playground           |
| Bookable spaces               | Area 1 – The Old Dairy near the playground     |
|                               | Area 2 –Gazebo & surrounding grassed area      |
|                               | Personal Training area                         |
| Other facilities              | 2x tennis courts – open                        |
|                               | Basketball court – open                        |
| Gate Access                   | Reserve Use Permit required for vehicle access |
| Size                          | 32,140m <sup>2</sup>                           |
| Map Link                      | Harry Wierda Reserve on Google Maps            |
| Conditions of Hire - Reserves |                                                |
| Submit a booking enquiry      |                                                |

Area 1 - Shelter & BBQ near playground

Hire does not reserve the playground – this is open to the public to share.

Area 2 – Gazebo and surrounding grassed area