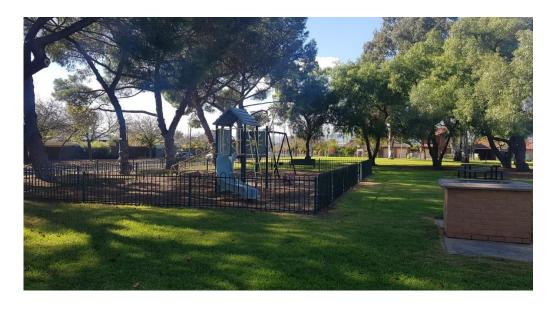

| Power                         | Yes - 3x plugs in pergola area                 |
|-------------------------------|------------------------------------------------|
| Water                         | Water fountain & tap near the tennis courts    |
| Toilets - access              | Mens - 1 Womens - 1 Disabled - 1 open 24/7     |
| Parking                       | Street parking                                 |
| Playground                    | x2 Yes – fenced                                |
| BBQ                           | Single plate BBQ near the playground           |
| Bookable spaces               | Area 1 – The Old Dairy near the playground     |
|                               | Area 2 –Gazebo & surrounding grassed area      |
|                               | Personal Training area                         |
| Other facilities              | 2x tennis courts – open                        |
|                               | Basketball court – open                        |
| Gate Access                   | Reserve Use Permit required for vehicle access |
| Size                          | 32,140m <sup>2</sup>                           |
| Map Link                      | Harry Wierda Reserve on Google Maps            |
| Conditions of Hire - Reserves |                                                |
| Submit a booking enquiry      |                                                |

Area 1 - Shelter & BBQ near playground

Hire does not reserve the playground – this is open to the public to share.

Area 2 – Gazebo and surrounding grassed area