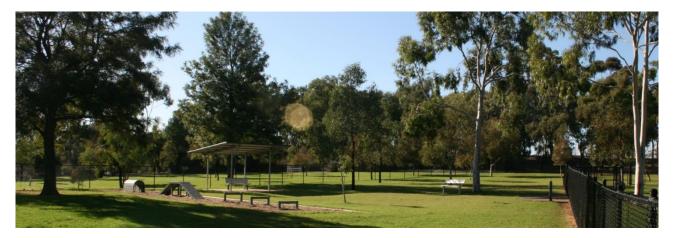

## L J Lewis Reserve Stirling St, Northgate

| Power            | No                                                           |
|------------------|--------------------------------------------------------------|
| Water            | Drinking water from fountain. Other taps use recycled water. |
| Toilets – Qty    | Mens: 1 Womens: 1 Disabled: 1                                |
| Toilets – access | Day time                                                     |
| Parking          | Street parking                                               |
| Playground       | Yes – fenced                                                 |
| BBQ              | 2x BBQs with pergolas + 1x BBQ with no pergola               |
| Dog park         | Fenced dog park with water fountain (push button)            |
| Gate Access      | Reserve Use Permit required for vehicle access               |
| Map link         | L J Lewis Reserve on Google Maps                             |
| Council website  | Conditions of Hire - Reserves                                |
|                  | Submit a Booking Enquiry                                     |