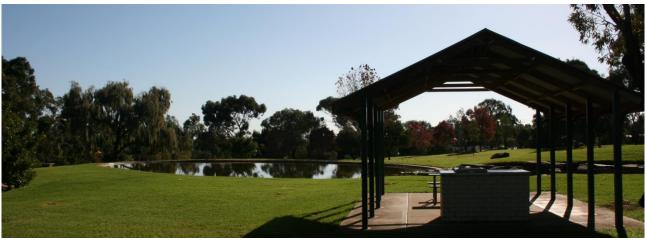

## L J Lewis Reserve Stirling St, Northgate

| Power            | No                                                           |
|------------------|--------------------------------------------------------------|
| Water            | Drinking water from fountain. Other taps use recycled water. |
| Toilets – Qty    | Mens: 1 Womens: 1 Disabled: 1                                |
| Toilets – access | Day time                                                     |
| Parking          | Street parking                                               |
| Playground       | Yes – fenced                                                 |
| BBQ              | 2x BBQs with pergolas + 1x BBQ with no pergola               |
| Dog park         | Fenced dog park with water fountain (push button)            |
| Gate Access      | Reserve Use Permit required for vehicle access               |
| Map link         | L J Lewis Reserve on Google Maps                             |
| Council website  | Conditions of Hire - Reserves                                |
|                  | Submit a Booking Enquiry                                     |