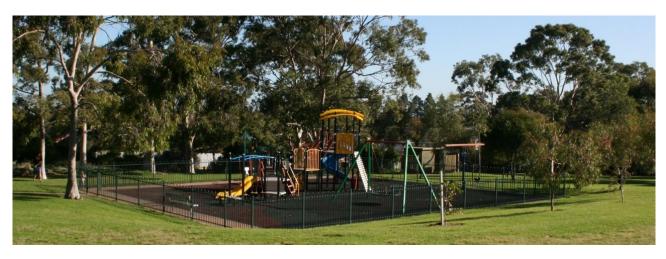

## L J Lewis Reserve Stirling St, Northgate

| Power            | No                                                           |
|------------------|--------------------------------------------------------------|
| Water            | Drinking water from fountain. Other taps use recycled water. |
| Toilets – Qty    | Mens: 1 Womens: 1 Disabled: 1                                |
| Toilets – access | Day time                                                     |
| Parking          | Street parking                                               |
| Playground       | Yes – fenced                                                 |
| BBQ              | 2x BBQs with pergolas + 1x BBQ with no pergola               |
| Dog park         | Fenced dog park with water fountain (push button)            |
| Gate Access      | Reserve Use Permit required for vehicle access               |
| Map link         | L J Lewis Reserve on Google Maps                             |
| Council website  | Conditions of Hire - Reserves                                |
|                  | Submit a Booking Enquiry                                     |