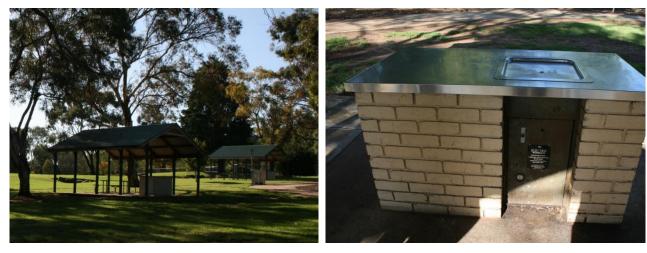

## L J Lewis Reserve Stirling St, Northgate

| Power            | No                                                           |
|------------------|--------------------------------------------------------------|
| Water            | Drinking water from fountain. Other taps use recycled water. |
| Toilets – Qty    | Mens: 1 Womens: 1 Disabled: 1                                |
| Toilets – access | Day time                                                     |
| Parking          | Street parking                                               |
| Playground       | Yes – fenced                                                 |
| BBQ              | 2x BBQs with pergolas + 1x BBQ with no pergola               |
| Dog park         | Fenced dog park with water fountain (push button)            |
| Gate Access      | Reserve Use Permit required for vehicle access               |
| Map link         | L J Lewis Reserve on Google Maps                             |
| Council website  | Conditions of Hire - Reserves                                |
|                  | Submit a Booking Enquiry                                     |