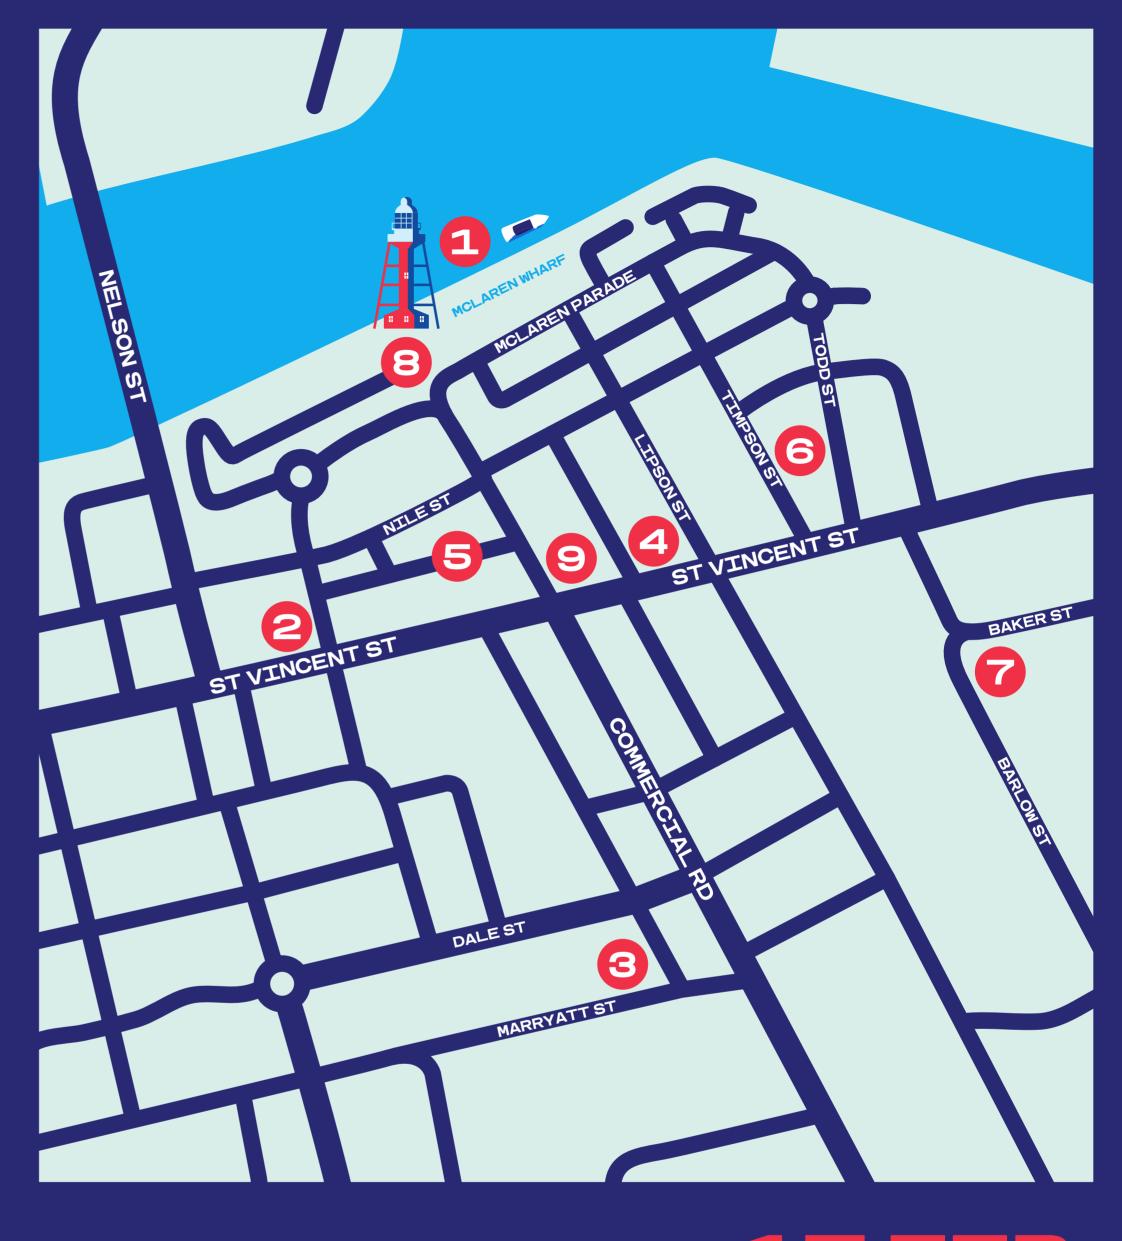

## NEW FOUND SOUND

PORT RIVER CRUISES **MCLAREN WHARF** 

KELLY MENHENNETT **NANCY BATES** 

8<sub>PM</sub> TIMBERWOLF

**FERGIE MAC'S LOUNGE** 229 ST VINCENT ST

6PM DJANGO ROWE TRIO

6.40PM DJ TROY J BEEN

9<sub>PM</sub> DANIEL ISLER

PIRATE LIFE BREWERY 18 BAKER ST

**8**.30PM

EFFIE

LOS PALMS **9**.30PM 10.30PM SONS OF ZÖKU

THE BANKSIA TREE 147 ST VINCENT ST

6PM STEPHI

7PM QUEBEC ECHO

**8PM WAKE IN FRIGHT** 

**IPARRITYI LANEWAY** 

6PM BLUSH

7PM STREET LEGAL **8PM NIGHT RITES X** 

9PM PLACEMENT

10PM COLDWAVE

8

THUNDER SPEAKS

PORT ADELATDE LIGHTHOUSE BLACK DIAMOND SQUARE

6-9pm LOUD CLOUDS

CONFESSION **60 MARRYATT ST** 

SANCTUM

10pm SATURDAYS W/ JAZZ IT UP

MILLEDGE'S DISTILLERY **8A TODD ST** 

7PM MARK CURTIS & WILLIAM JACK

**8PM RYAN MARTIN JOHN** 

**9PM ALANA JAGT** 

9

PORT ADMIRAL HOTEL 55 COMMERCIAL RD

8<sub>PM</sub> NAOMI KEYTE

9PM TILLY TJALA THOMAS

**10PM STURT AVENUE** 

## **17 FEB** 9 VENUES | 26 ACTS

PORT ADELAIDE **FREE ENTRY** 