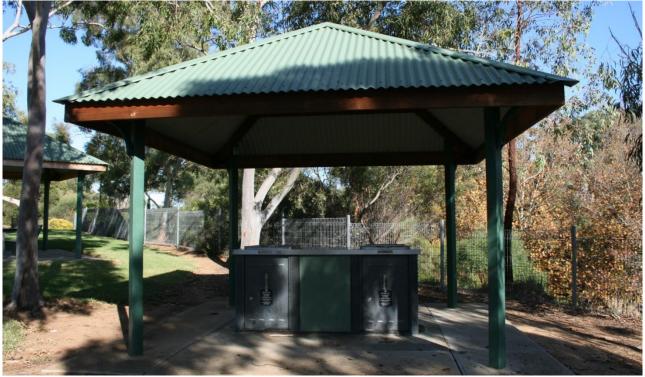

|
| Submit a booking enquiry              |                                                                                                                                                                                                                                                                                                                                                                                                           |

Area 1 – Gazebo & Surrounding Area (Must be booked)





Amphitheatre (No booking required)



Area 2 – Waterfall & Paved Area (Must be booked)





## Shelter and BBQ area above the Waterfall (No booking required)





## Additional Areas for Use (No booking required)













Two bookable locations - Area 1 Gazebo & Surrounding / Area 2 Waterfall & Paved area