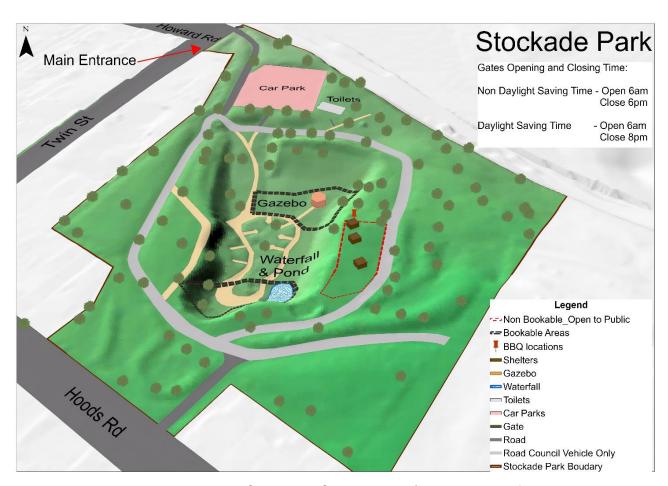

## Stockade Park Hoods Rd, Northfield

| Water                                 | Water fountain & tap near Gazebo Water fountain with push-button near BBQ                                                                                                                                                                                                                                                                                                                                 |
|---------------------------------------|-----------------------------------------------------------------------------------------------------------------------------------------------------------------------------------------------------------------------------------------------------------------------------------------------------------------------------------------------------------------------------------------------------------|
| Main Gate                             | Unlocked at 6:00am and locked at 6:00pm non-Day Light Savings / 8:00pm Day Light Savings                                                                                                                                                                                                                                                                                                                  |
| Restrictions                          | See Conditions of Hire  Dogs on this reserve must always be kept on a lead not exceeding 2 metres. Penalties apply                                                                                                                                                                                                                                                                                        |
| Toilet Access                         | During open hours                                                                                                                                                                                                                                                                                                                                                                                         |
| Parking                               | Allocated carpark                                                                                                                                                                                                                                                                                                                                                                                         |
| Playground                            | No                                                                                                                                                                                                                                                                                                                                                                                                        |
| BBQ                                   | Double BBQ in the area above the waterfall with 3 shelters  Please note – this area is non bookable                                                                                                                                                                                                                                                                                                       |
| Other Facilities                      | <ul> <li>Gazebo - must be booked</li> <li>Waterfall and paved area - must be booked</li> <li>Grassed Amphitheatre - non bookable</li> <li>3 shelters/BBQ areas with seating in the area above the waterfall – non bookable</li> <li>PLEASE NOTE</li> <li>Functions booked and paid for at the Gazebo and surrounding grassed area and Waterfall and paved area, must be given priority access.</li> </ul> |
| Boom Gate<br>Access                   | Key Required (bridal cars for drop off only)                                                                                                                                                                                                                                                                                                                                                              |
| Map Link                              | Stockade Park on Google Maps                                                                                                                                                                                                                                                                                                                                                                              |
| General Conditions of Hire – Reserves |                                                                                                                                                                                                                                                                                                                                                                                                           |
| Submit a booking enquiry              |                                                                                                                                                                                                                                                                                                                                                                                                           |

Area 1 – Gazebo & Surrounding Area (Must be booked)

Amphitheatre (No booking required)

Area 2 – Waterfall & Paved Area (Must be booked)

## Shelter and BBQ area above the Waterfall (No booking required)

## Additional Areas for Use (No booking required)

Two bookable locations - Area 1 Gazebo & Surrounding / Area 2 Waterfall & Paved area