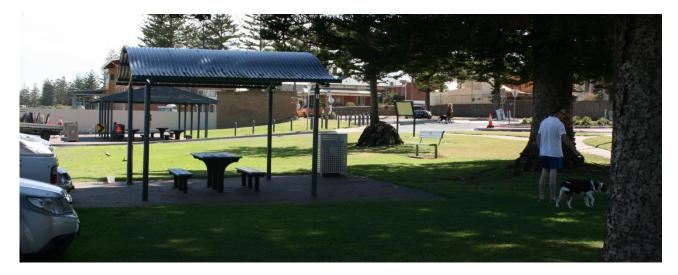

## Largs Foreshore Beach / grassed area north of

Beach / grassed area north of the Jetty (Kiosk to Everard St)

| Power            | No                                                               |
|------------------|------------------------------------------------------------------|
| Water            | Water fountain + 2x outside showers                              |
| Toilets - Qty    | Female x4 Male x2 Disabled x2                                    |
| Toilets - access | 6.30am-10pm                                                      |
| Parking          | Carpark and on-street parking                                    |
| Playground       | Fenced & shade                                                   |
| BBQ              | x1                                                               |
| Other facilities | Large shelter with 3 tables with bench seating                   |
|                  | Single sheltered table with bench seating                        |
| Gate Access      | Reserve Use Permit required for vehicle access off the Esplanade |
| Map link         | Largs Foreshore on Google Maps                                   |
| Council website  | Conditions of Hire - Reserves                                    |
|                  | Submit a Booking Enquiry                                         |