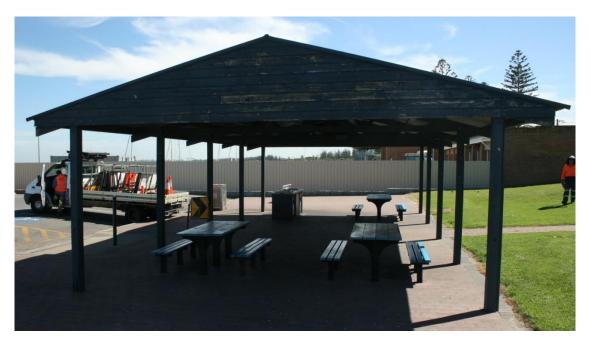

## Largs Foreshore Beach / grassed area north of

Beach / grassed area north of the Jetty (Kiosk to Everard St)

| Power            | No                                                               |
|------------------|------------------------------------------------------------------|
| Water            | Water fountain + 2x outside showers                              |
| Toilets - Qty    | Female x4 Male x2 Disabled x2                                    |
| Toilets - access | 6.30am-10pm                                                      |
| Parking          | Carpark and on-street parking                                    |
| Playground       | Fenced & shade                                                   |
| BBQ              | x1                                                               |
| Other facilities | Large shelter with 3 tables with bench seating                   |
|                  | Single sheltered table with bench seating                        |
| Gate Access      | Reserve Use Permit required for vehicle access off the Esplanade |
| Map link         | Largs Foreshore on Google Maps                                   |
| Council website  | Conditions of Hire - Reserves                                    |
|                  | Submit a Booking Enquiry                                         |