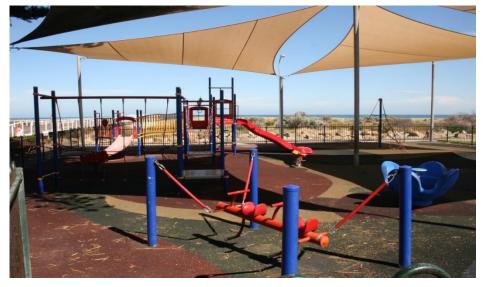

## Largs Foreshore Beach / grassed area north of

Beach / grassed area north of the Jetty (Kiosk to Everard St)

| Power            | No                                                               |
|------------------|------------------------------------------------------------------|
| Water            | Water fountain + 2x outside showers                              |
| Toilets - Qty    | Female x4 Male x2 Disabled x2                                    |
| Toilets - access | 6.30am-10pm                                                      |
| Parking          | Carpark and on-street parking                                    |
| Playground       | Fenced & shade                                                   |
| BBQ              | x1                                                               |
| Other facilities | Large shelter with 3 tables with bench seating                   |
|                  | Single sheltered table with bench seating                        |
| Gate Access      | Reserve Use Permit required for vehicle access off the Esplanade |
| Map link         | Largs Foreshore on Google Maps                                   |
| Council website  | Conditions of Hire - Reserves                                    |
|                  | Submit a Booking Enquiry                                         |