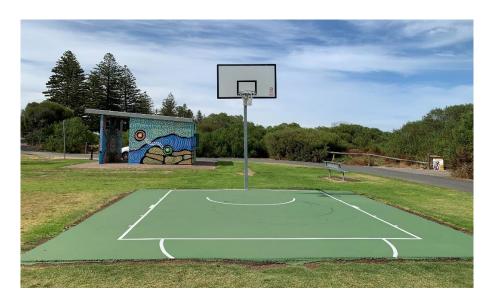

## **OSBORNE FORESHORE PLAYGROUND**

Lady Gowrie Drive - adjacent to Moldavia Walk, Osborne BBQ, shelter & seating near playground

| Power                  | No                                             |
|------------------------|------------------------------------------------|
| Water                  | Water fountain with push button. Tap.          |
| Toilets - Qty          | Unisex x2 Disabled x2                          |
| Toilets – access       | Daylight hours only                            |
| Parking                | Carpark for 28 cars                            |
| Playground             | Yes – fenced & shaded                          |
| BBQ                    | 1 x 1 burner BBQ                               |
|                        | ½ court basketball                             |
| Other facilities (non- | Outdoor gym                                    |
| bookable spaces)       | Playground                                     |
|                        | Pathway to the beach                           |
| Gate Access            | Reserve Use Permit required for vehicle access |
| Map Link               | bookable reserve on Google Maps                |
| Council website        | Conditions of Hire - Reserves                  |
|                        | Submit a Booking Enquiry                       |

## Non-bookable spaces