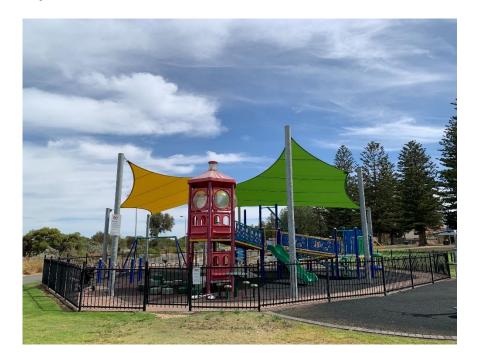

## **OSBORNE FORESHORE PLAYGROUND**

Lady Gowrie Drive - adjacent to Moldavia Walk, Osborne BBQ, shelter & seating near playground

| Power                  | No                                             |
|------------------------|------------------------------------------------|
| Water                  | Water fountain with push button. Tap.          |
| Toilets - Qty          | Unisex x2 Disabled x2                          |
| Toilets – access       | Daylight hours only                            |
| Parking                | Carpark for 28 cars                            |
| Playground             | Yes – fenced & shaded                          |
| BBQ                    | 1 x 1 burner BBQ                               |
|                        | ½ court basketball                             |
| Other facilities (non- | Outdoor gym                                    |
| bookable spaces)       | Playground                                     |
|                        | Pathway to the beach                           |
| Gate Access            | Reserve Use Permit required for vehicle access |
| Map Link               | bookable reserve on Google Maps                |
| Council website        | Conditions of Hire - Reserves                  |
|                        | Submit a Booking Enquiry                       |

## Non-bookable spaces