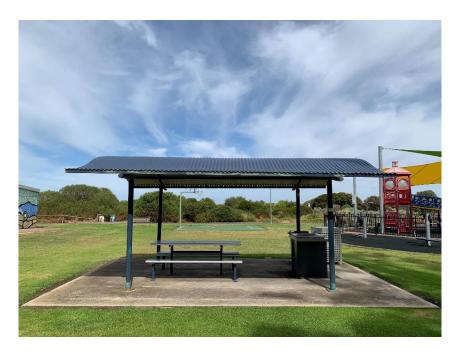

## **OSBORNE FORESHORE PLAYGROUND**

Lady Gowrie Drive - adjacent to Moldavia Walk, Osborne BBQ, shelter & seating near playground

| Power                  | No                                             |
|------------------------|------------------------------------------------|
| Water                  | Water fountain with push button. Tap.          |
| Toilets - Qty          | Unisex x2 Disabled x2                          |
| Toilets – access       | Daylight hours only                            |
| Parking                | Carpark for 28 cars                            |
| Playground             | Yes – fenced & shaded                          |
| BBQ                    | 1 x 1 burner BBQ                               |
|                        | ½ court basketball                             |
| Other facilities (non- | Outdoor gym                                    |
| bookable spaces)       | Playground                                     |
|                        | Pathway to the beach                           |
| Gate Access            | Reserve Use Permit required for vehicle access |
| Map Link               | bookable reserve on Google Maps                |
| Council website        | Conditions of Hire - Reserves                  |
|                        | Submit a Booking Enquiry                       |

## Bookable space