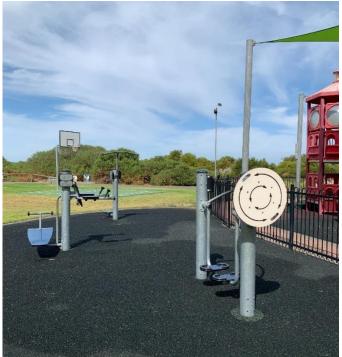

## **OSBORNE FORESHORE PLAYGROUND**

Lady Gowrie Drive - adjacent to Moldavia Walk, Osborne BBQ, shelter & seating near playground

| Power                  | No                                             |
|------------------------|------------------------------------------------|
| Water                  | Water fountain with push button. Tap.          |
| Toilets - Qty          | Unisex x2 Disabled x2                          |
| Toilets – access       | Daylight hours only                            |
| Parking                | Carpark for 28 cars                            |
| Playground             | Yes – fenced & shaded                          |
| BBQ                    | 1 x 1 burner BBQ                               |
|                        | ½ court basketball                             |
| Other facilities (non- | Outdoor gym                                    |
| bookable spaces)       | Playground                                     |
|                        | Pathway to the beach                           |
| Gate Access            | Reserve Use Permit required for vehicle access |
| Map Link               | bookable reserve on Google Maps                |
| Council website        | Conditions of Hire - Reserves                  |
|                        | Submit a Booking Enquiry                       |