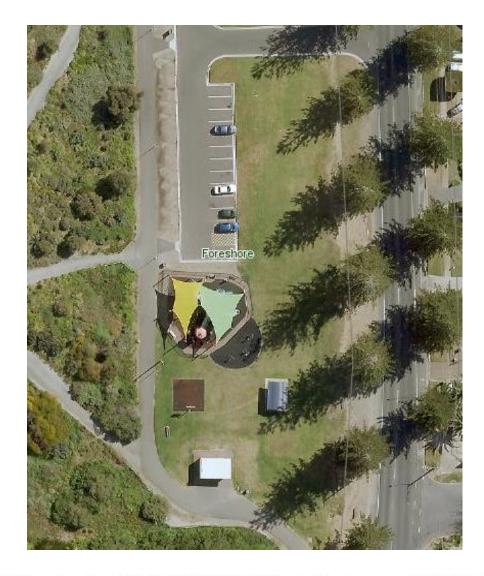

## **OSBORNE FORESHORE PLAYGROUND**

Lady Gowrie Drive - adjacent to Moldavia Walk, Osborne BBQ, shelter & seating near playground

| Power                  | No                                             |
|------------------------|------------------------------------------------|
| Water                  | Water fountain with push button. Tap.          |
| Toilets - Qty          | Unisex x2 Disabled x2                          |
| Toilets – access       | Daylight hours only                            |
| Parking                | Carpark for 28 cars                            |
| Playground             | Yes – fenced & shaded                          |
| BBQ                    | 1 x 1 burner BBQ                               |
|                        | ½ court basketball                             |
| Other facilities (non- | Outdoor gym                                    |
| bookable spaces)       | Playground                                     |
|                        | Pathway to the beach                           |
| Gate Access            | Reserve Use Permit required for vehicle access |
| Map Link               | bookable reserve on Google Maps                |
| Council website        | Conditions of Hire - Reserves                  |
|                        | Submit a Booking Enquiry                       |